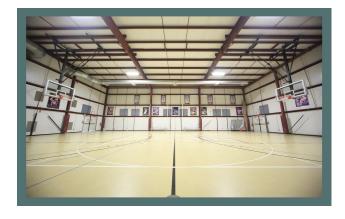

#### WHY

By paying down our existing gymnasium debt before its refinance date in November 2024 we can free up the \$5,000/month mortgage payment. The goal of the DEBT FREEDOM! Campaign is to raise \$300,000 before this time in order to fully satisfy this burden. This will enable us to hire a full-time young adults/family pastor in 2025, which has been identified as our highest priority need.

All designated donations will go directly to the loan obligation of the Gymnasium, thus releasing Sayre Woods Bible Church from this mortgage debt.

You can a pledge right now as all of the church leadership have already done.